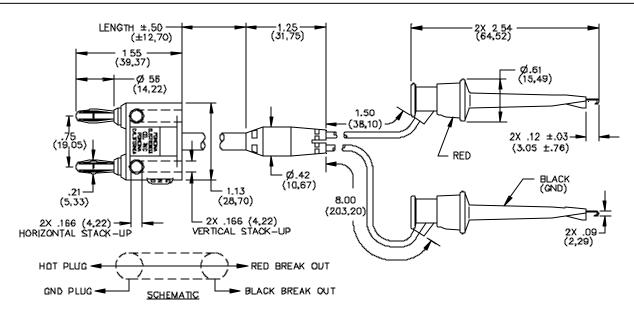

#### **FEATURES:**

41 x 36 T.C., PVC insulated, 2.21 (.087) O.D.

- Converts double Banana Jacks to Minigrabber Test One Red Lead, one Black Lead
- Lengths other than those specified are available upon request.

### **MATERIALS:**

Conn: 1st End-Double Banana Plug

Material: Spring-Beryllium Copper per QQ-C-533, Alloy 172, Cond. HT.

Plug Body: Brass per QQ-B-626, Alloy 360, ½ Hard.

Finish: Nickel plated per QQ-N-290,

Class 2, 200/300 microinches.

Insulation: Polypropylene molded to plug bodies and cable. Color matches color of cable.

Marking: "POMONA ELECTRONICS CO., INC. POMONA CALIFORNIA".

Cable: RG58C/U.

6/9/99

Marking: "POMONA 3786-C-XX".

Molded Breakout: PVC molded to breakout leads and cable. Color: Black Breakout Leads: 20 AWG. length.

All dimensions are in inches. Tolerances (except noted):  $.xx = \pm .02$ " (,51 mm),  $.xxx = \pm .005$ " (,127 mm). All specifications are to the latest revisions. Specifications are subject to change without notice.

Sales: 800-490-2361 Fax: 888-403-3360

Conn: 2<sup>nd</sup> End-Minigrabber®

Material: Contact – Beryllium Copper per

QQ-C-533, Alloy 165, 1/4 HM. Spring: stainless steel, Alloy 302.

Finish: Contact – Gold plated per MIL-G-45204, Type I, Class 00.

Insulation: Glass filled Nylon. Color: One Red and one Black.

Marking: "POMONA ELECTRONICS

"MINIGRABBER®".